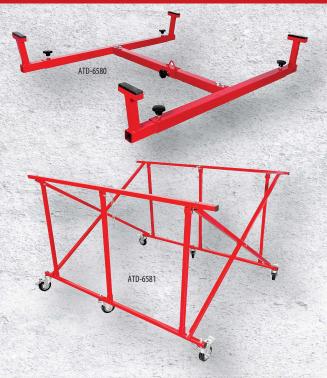

## **PICKUP TRUCKS**

| Number   | Description                | Features                                                                                                                                                                                                                              |
|----------|----------------------------|---------------------------------------------------------------------------------------------------------------------------------------------------------------------------------------------------------------------------------------|
| ATD-6580 | Pickup Truck<br>Bed Lifter | <ul> <li>Adjustable bracket design to accommodate various<br/>bed sizes</li> <li>Lifter bracket adjusts quickly and easily to evenly<br/>distribute the bed weight</li> <li>Support pad dimensions: 6.3" L x 1.5"W x .9" H</li> </ul> |
| ATD-6581 | Pickup Truck<br>Bed Dolly  | For use with pickup boxes and other large parts Powder Coated Steel Folds for convenient storage 2 pc. Locking Ring for safe storage (6) 4" swivel casters, (4) locking Maximum Load Capacity 800 lbs. 4'W x 5'L x 3'H                |