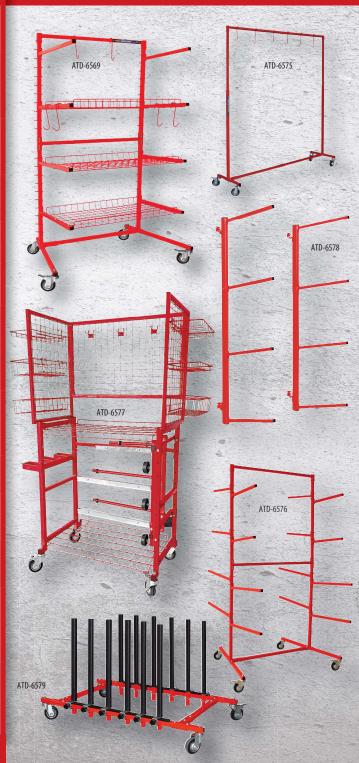

## **WORK STANDS**

| Number    | Description  | Feature      |
|-----------|--------------|--------------|
| 101111001 | Doodiipaidii | - Journal of |

| umber    | Description                           | Features                                                                                                                                                                                                                                                                                                                                                                                                                                                                                                                                                                                                                                                                                                                                                                                                                                                                                                                                                                                                                                                                                                                                                                                                                                                                                                                                                                                                                                                                                                                                                                                                                                                                                                                                                                                                                                                                                                                                                                                                                                                                                                                      |
|----------|---------------------------------------|-------------------------------------------------------------------------------------------------------------------------------------------------------------------------------------------------------------------------------------------------------------------------------------------------------------------------------------------------------------------------------------------------------------------------------------------------------------------------------------------------------------------------------------------------------------------------------------------------------------------------------------------------------------------------------------------------------------------------------------------------------------------------------------------------------------------------------------------------------------------------------------------------------------------------------------------------------------------------------------------------------------------------------------------------------------------------------------------------------------------------------------------------------------------------------------------------------------------------------------------------------------------------------------------------------------------------------------------------------------------------------------------------------------------------------------------------------------------------------------------------------------------------------------------------------------------------------------------------------------------------------------------------------------------------------------------------------------------------------------------------------------------------------------------------------------------------------------------------------------------------------------------------------------------------------------------------------------------------------------------------------------------------------------------------------------------------------------------------------------------------------|
| ATD-6571 | Heavy-Duty<br>Folding Bumper<br>Stand | Adjustable stand with extendable support arms holds different bumper types and styles     Lightweight design with 300 lbs. capacity     Height range: 41.75" to 48.5"                                                                                                                                                                                                                                                                                                                                                                                                                                                                                                                                                                                                                                                                                                                                                                                                                                                                                                                                                                                                                                                                                                                                                                                                                                                                                                                                                                                                                                                                                                                                                                                                                                                                                                                                                                                                                                                                                                                                                         |
| ATD-6572 | Adjustable<br>Bumper Stand            | Holds any plastic bumper cover without touching the painted surface     Cover can be rotated 90° to ensure proper paint coverage     (5) Locking positions     Protective rubber boots keep critical areas free of overspray     (4) Industrial grade casters with (2) locking for zero movement     Dimensions: 44"W x 30"D x 53"H                                                                                                                                                                                                                                                                                                                                                                                                                                                                                                                                                                                                                                                                                                                                                                                                                                                                                                                                                                                                                                                                                                                                                                                                                                                                                                                                                                                                                                                                                                                                                                                                                                                                                                                                                                                           |
| ATD-6570 | Rotating Paint<br>Panel Stand         | Universal stand handles fenders, doors, hoods, bumpers     8 adjustable bars hold panels securely     Portable for fast movement from prep to spray booth     Round handle allows 350° rotation in 16° increments     200 lbs. capacity                                                                                                                                                                                                                                                                                                                                                                                                                                                                                                                                                                                                                                                                                                                                                                                                                                                                                                                                                                                                                                                                                                                                                                                                                                                                                                                                                                                                                                                                                                                                                                                                                                                                                                                                                                                                                                                                                       |
| ATD-6573 | Work Stand<br>Bumper Adapter          | Holds plastic bumpers during prep or spraying     Universal attachment fits most portable work stands     Adjusts to different work heights     Rubber padded support tubes                                                                                                                                                                                                                                                                                                                                                                                                                                                                                                                                                                                                                                                                                                                                                                                                                                                                                                                                                                                                                                                                                                                                                                                                                                                                                                                                                                                                                                                                                                                                                                                                                                                                                                                                                                                                                                                                                                                                                   |
| ATD-7811 | 500 lbs. Capacity<br>Work Stand       | 500 lbs. capacity     Steel tubing with 1/2" foam padding wrapped around and down the top of the frame     Adjustable working height - 22.8" - 37"     Leg tube length: 30.7"     Bent tube length: 40.35"     Steel tubing diameter: 1.10"     Steel tubing diameters: 0.5"                                                                                                                                                                                                                                                                                                                                                                                                                                                                                                                                                                                                                                                                                                                                                                                                                                                                                                                                                                                                                                                                                                                                                                                                                                                                                                                                                                                                                                                                                                                                                                                                                                                                                                                                                                                                                                                  |
| ATD-7800 | 1000 lbs. Capacity<br>Work Stand      | •1,000 lbs. capacity • Steel tubing with 1/2" foam padding wrapped around and down the top of the frame • Adjustable working height - 22.8" - 37" • Leg tube length: 30.7" • Bent tube length: 40.35" • Swwteel tubing diameter: 1.25" • Steel tubing thickness: .08"                                                                                                                                                                                                                                                                                                                                                                                                                                                                                                                                                                                                                                                                                                                                                                                                                                                                                                                                                                                                                                                                                                                                                                                                                                                                                                                                                                                                                                                                                                                                                                                                                                                                                                                                                                                                                                                         |
| NTD-6576 | Mobile Bumper<br>Storage Stand        | Double sided rack for storing painted or unpainted bumpers     Heavy-Duty powder coated steel construction for strength and durability     (4) 4" polyurethane casters (2 locking)     Dimensions: 41"W x 37"D x 85"H     (4) sets of 18" upper arms and (4) sets of 24" lower arms     Capacity: 200 lbs.                                                                                                                                                                                                                                                                                                                                                                                                                                                                                                                                                                                                                                                                                                                                                                                                                                                                                                                                                                                                                                                                                                                                                                                                                                                                                                                                                                                                                                                                                                                                                                                                                                                                                                                                                                                                                    |
| ATD-6578 | Wall Mounted<br>Bumper Stand          | Holds up to (4) bumper covers     Powder coated steel construction     Size: 59"H x 39"W x 20" D                                                                                                                                                                                                                                                                                                                                                                                                                                                                                                                                                                                                                                                                                                                                                                                                                                                                                                                                                                                                                                                                                                                                                                                                                                                                                                                                                                                                                                                                                                                                                                                                                                                                                                                                                                                                                                                                                                                                                                                                                              |
| ATD-6569 | 3-Shelf Parts Cart                    | • (3) adjustable shelves and support arms provide mobile parts storage • (6) S-hooks • (4) 4" polyurethane casters (2 locking) • Dimensions: 74.8" x 41.7" x 30.7"                                                                                                                                                                                                                                                                                                                                                                                                                                                                                                                                                                                                                                                                                                                                                                                                                                                                                                                                                                                                                                                                                                                                                                                                                                                                                                                                                                                                                                                                                                                                                                                                                                                                                                                                                                                                                                                                                                                                                            |
| ATD-6577 | Paint Prep Cart                       | Saves space and reduces waste     Durable wire shelves     Powder coated steel construction     (4) 4" polyurethane casters (2 swivel, 2 w/ brake)                                                                                                                                                                                                                                                                                                                                                                                                                                                                                                                                                                                                                                                                                                                                                                                                                                                                                                                                                                                                                                                                                                                                                                                                                                                                                                                                                                                                                                                                                                                                                                                                                                                                                                                                                                                                                                                                                                                                                                            |
| NTD-6575 | Adjustable Paint<br>Hanger            | Ideal for painting fenders, doors, tailgates, and hoods Durable powder-coated steel tubing In hooks hold parts for painting or drying In the parts for painting or drying In the parts for painting or drying Interpret or drying |
| ATD-6579 | Mobile Panel<br>Storage Rack          | For safely storing windshields, hoods, doors, sheet metal, etc. Holds up to (5) large panels or glass Powder coated steel construction Overall size: 47" L x 28" W x 25" H (12) 25" Expanded polyethylene (EPE) foam covered support bars (4) 4" polyurethane casters (2 swivel, 2 w/ brake) Capacity: 330 lbs.                                                                                                                                                                                                                                                                                                                                                                                                                                                                                                                                                                                                                                                                                                                                                                                                                                                                                                                                                                                                                                                                                                                                                                                                                                                                                                                                                                                                                                                                                                                                                                                                                                                                                                                                                                                                               |

## **RACKS**