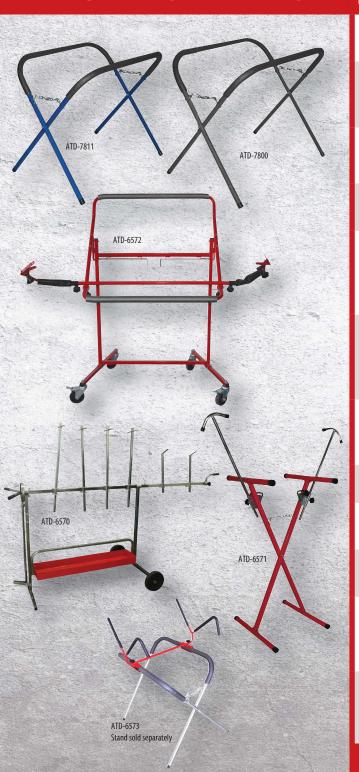

## **WORK STANDS**

| Number    | Description  | Feature      |
|-----------|--------------|--------------|
| 101111001 | Doodiipaidii | - Journal of |

| umber    | Description                           | Features                                                                                                                                                                                                                                                                                                                                                                                                                                                                                                                                                                                                                                                                                                                                                                                                                                                                                                                                                                                                                                                                                                                                                                                                                                                                                                                                                                                                                                                                                                                                                                                                                                                                                                                                                                                                                                                                                                                                                                                                                                                                                                                      |
|----------|---------------------------------------|-------------------------------------------------------------------------------------------------------------------------------------------------------------------------------------------------------------------------------------------------------------------------------------------------------------------------------------------------------------------------------------------------------------------------------------------------------------------------------------------------------------------------------------------------------------------------------------------------------------------------------------------------------------------------------------------------------------------------------------------------------------------------------------------------------------------------------------------------------------------------------------------------------------------------------------------------------------------------------------------------------------------------------------------------------------------------------------------------------------------------------------------------------------------------------------------------------------------------------------------------------------------------------------------------------------------------------------------------------------------------------------------------------------------------------------------------------------------------------------------------------------------------------------------------------------------------------------------------------------------------------------------------------------------------------------------------------------------------------------------------------------------------------------------------------------------------------------------------------------------------------------------------------------------------------------------------------------------------------------------------------------------------------------------------------------------------------------------------------------------------------|
| ATD-6571 | Heavy-Duty<br>Folding Bumper<br>Stand | Adjustable stand with extendable support arms holds different bumper types and styles     Lightweight design with 300 lbs. capacity     Height range: 41.75" to 48.5"                                                                                                                                                                                                                                                                                                                                                                                                                                                                                                                                                                                                                                                                                                                                                                                                                                                                                                                                                                                                                                                                                                                                                                                                                                                                                                                                                                                                                                                                                                                                                                                                                                                                                                                                                                                                                                                                                                                                                         |
| ATD-6572 | Adjustable<br>Bumper Stand            | Holds any plastic bumper cover without touching the painted surface     Cover can be rotated 90° to ensure proper paint coverage     (5) Locking positions     Protective rubber boots keep critical areas free of overspray     (4) Industrial grade casters with (2) locking for zero movement     Dimensions: 44"W x 30"D x 53"H                                                                                                                                                                                                                                                                                                                                                                                                                                                                                                                                                                                                                                                                                                                                                                                                                                                                                                                                                                                                                                                                                                                                                                                                                                                                                                                                                                                                                                                                                                                                                                                                                                                                                                                                                                                           |
| ATD-6570 | Rotating Paint<br>Panel Stand         | Universal stand handles fenders, doors, hoods, bumpers     8 adjustable bars hold panels securely     Portable for fast movement from prep to spray booth     Round handle allows 350° rotation in 16° increments     200 lbs. capacity                                                                                                                                                                                                                                                                                                                                                                                                                                                                                                                                                                                                                                                                                                                                                                                                                                                                                                                                                                                                                                                                                                                                                                                                                                                                                                                                                                                                                                                                                                                                                                                                                                                                                                                                                                                                                                                                                       |
| ATD-6573 | Work Stand<br>Bumper Adapter          | Holds plastic bumpers during prep or spraying     Universal attachment fits most portable work stands     Adjusts to different work heights     Rubber padded support tubes                                                                                                                                                                                                                                                                                                                                                                                                                                                                                                                                                                                                                                                                                                                                                                                                                                                                                                                                                                                                                                                                                                                                                                                                                                                                                                                                                                                                                                                                                                                                                                                                                                                                                                                                                                                                                                                                                                                                                   |
| ATD-7811 | 500 lbs. Capacity<br>Work Stand       | 500 lbs. capacity     Steel tubing with 1/2" foam padding wrapped around and down the top of the frame     Adjustable working height - 22.8" - 37"     Leg tube length: 30.7"     Bent tube length: 40.35"     Steel tubing diameter: 1.10"     Steel tubing diameters: 0.5"                                                                                                                                                                                                                                                                                                                                                                                                                                                                                                                                                                                                                                                                                                                                                                                                                                                                                                                                                                                                                                                                                                                                                                                                                                                                                                                                                                                                                                                                                                                                                                                                                                                                                                                                                                                                                                                  |
| ATD-7800 | 1000 lbs. Capacity<br>Work Stand      | •1,000 lbs. capacity • Steel tubing with 1/2" foam padding wrapped around and down the top of the frame • Adjustable working height - 22.8" - 37" • Leg tube length: 30.7" • Bent tube length: 40.35" • Swwteel tubing diameter: 1.25" • Steel tubing thickness: .08"                                                                                                                                                                                                                                                                                                                                                                                                                                                                                                                                                                                                                                                                                                                                                                                                                                                                                                                                                                                                                                                                                                                                                                                                                                                                                                                                                                                                                                                                                                                                                                                                                                                                                                                                                                                                                                                         |
| NTD-6576 | Mobile Bumper<br>Storage Stand        | Double sided rack for storing painted or unpainted bumpers     Heavy-Duty powder coated steel construction for strength and durability     (4) 4" polyurethane casters (2 locking)     Dimensions: 41"W x 37"D x 85"H     (4) sets of 18" upper arms and (4) sets of 24" lower arms     Capacity: 200 lbs.                                                                                                                                                                                                                                                                                                                                                                                                                                                                                                                                                                                                                                                                                                                                                                                                                                                                                                                                                                                                                                                                                                                                                                                                                                                                                                                                                                                                                                                                                                                                                                                                                                                                                                                                                                                                                    |
| ATD-6578 | Wall Mounted<br>Bumper Stand          | Holds up to (4) bumper covers     Powder coated steel construction     Size: 59"H x 39"W x 20" D                                                                                                                                                                                                                                                                                                                                                                                                                                                                                                                                                                                                                                                                                                                                                                                                                                                                                                                                                                                                                                                                                                                                                                                                                                                                                                                                                                                                                                                                                                                                                                                                                                                                                                                                                                                                                                                                                                                                                                                                                              |
| ATD-6569 | 3-Shelf Parts Cart                    | • (3) adjustable shelves and support arms provide mobile parts storage • (6) S-hooks • (4) 4" polyurethane casters (2 locking) • Dimensions: 74.8" x 41.7" x 30.7"                                                                                                                                                                                                                                                                                                                                                                                                                                                                                                                                                                                                                                                                                                                                                                                                                                                                                                                                                                                                                                                                                                                                                                                                                                                                                                                                                                                                                                                                                                                                                                                                                                                                                                                                                                                                                                                                                                                                                            |
| ATD-6577 | Paint Prep Cart                       | Saves space and reduces waste     Durable wire shelves     Powder coated steel construction     (4) 4" polyurethane casters (2 swivel, 2 w/ brake)                                                                                                                                                                                                                                                                                                                                                                                                                                                                                                                                                                                                                                                                                                                                                                                                                                                                                                                                                                                                                                                                                                                                                                                                                                                                                                                                                                                                                                                                                                                                                                                                                                                                                                                                                                                                                                                                                                                                                                            |
| NTD-6575 | Adjustable Paint<br>Hanger            | Ideal for painting fenders, doors, tailgates, and hoods Durable powder-coated steel tubing In hooks hold parts for painting or drying In the parts for painting or drying In the parts for painting or drying Interpret or drying |
| ATD-6579 | Mobile Panel<br>Storage Rack          | For safely storing windshields, hoods, doors, sheet metal, etc. Holds up to (5) large panels or glass Powder coated steel construction Overall size: 47" L x 28" W x 25" H (12) 25" Expanded polyethylene (EPE) foam covered support bars (4) 4" polyurethane casters (2 swivel, 2 w/ brake) Capacity: 330 lbs.                                                                                                                                                                                                                                                                                                                                                                                                                                                                                                                                                                                                                                                                                                                                                                                                                                                                                                                                                                                                                                                                                                                                                                                                                                                                                                                                                                                                                                                                                                                                                                                                                                                                                                                                                                                                               |